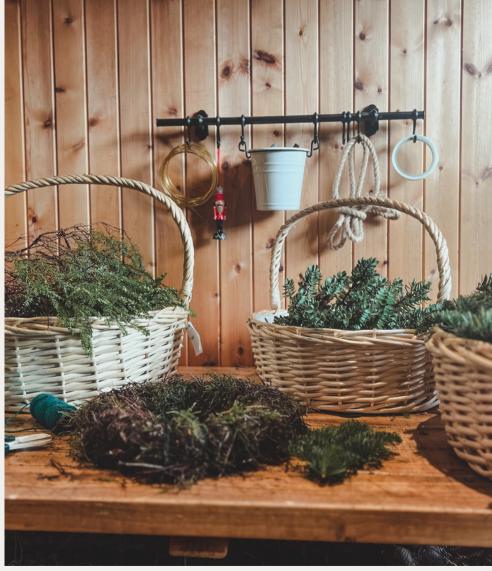

#### Festive door wreath

A 2 to 3 hour workshop where we learn the fundamentals of wreath making on a moss base. Starting from scratch we build our own seasonal door wreath, using the best ingredients and accessories.

All tools and equipment will be provided along with teas and coffees.

This workshop is suitable for beginners to floristry.

When: Saturday 25th November 10.30am
Wednesday 29th November 6pm
Where: Sakura Studio, near Alford
10 available spaces per workshop
£65 per person. Payment due on booking. Non refundable.