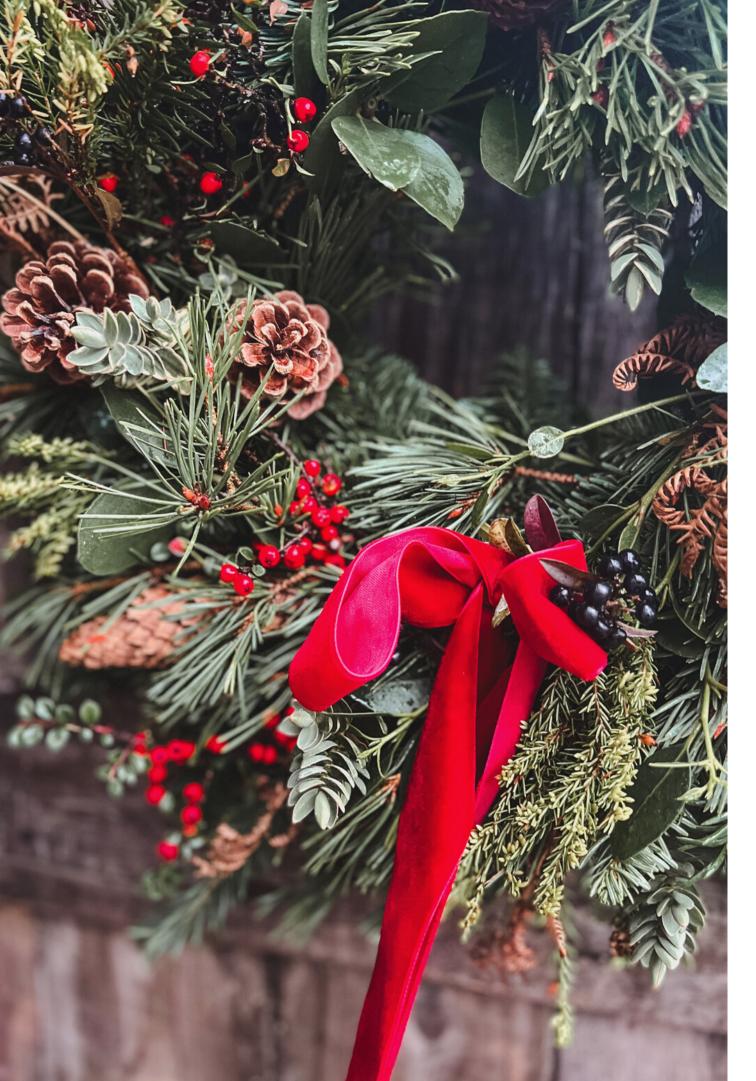

#### Festive door wreath

A 2 to 3 hour workshop where we learn the fundamentals of wreath making on a moss base. Starting from scratch we build our own seasonal door wreath, using the best ingredients and accessories.

#### Christmas at Manar

Join us at Manar for an evening of creativity, relaxation and fun as we create a luxurious and beautiful wreath to hang on your door this Christmas. After learning the basics of wreath making, we will decorate with silk and velvet ribbons, berries, cones and other festive decoration.