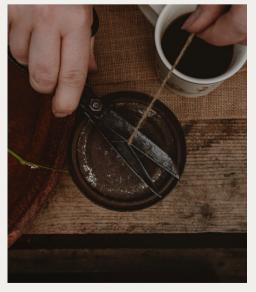

# Willow wreath workshop

A 2 to 3 hour workshop where we will be joined by Deeside Willow. Starting from scratch we will learn to weave our willow wreath base and then decorate with fresh foliages and accessories.

#### Festive door wreath

A 2 to 3 hour workshop where we learn the fundamentals of wreath making on a moss base. Starting from scratch we build our own seasonal door wreath, using the best ingredients and accessories.