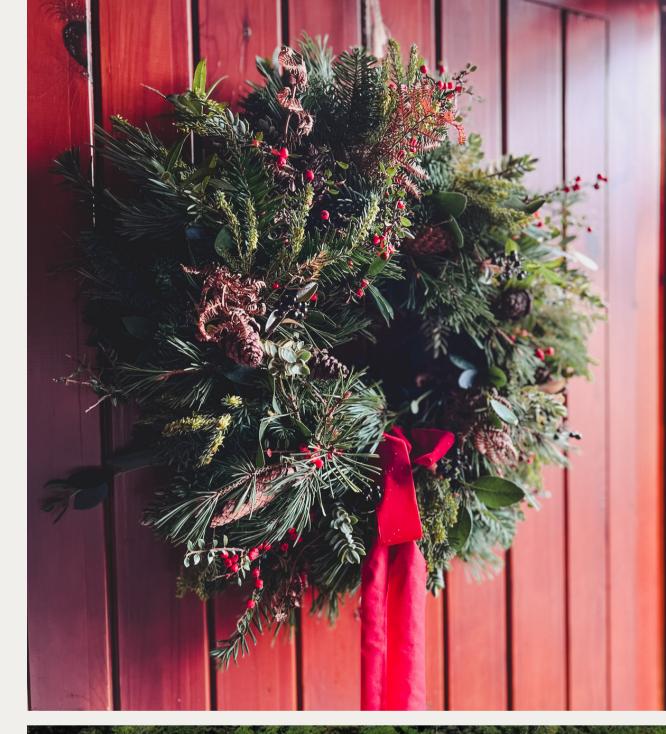

#### Festive door wreath

A 2 to 3 hour workshop where we learn the fundamentals of wreath making on a moss base. Starting from scratch we build our own seasonal door wreath, using the best ingredients and accessories.

#### Christmas at Manar

Join us at Manar for an evening of creativity, relaxation and fun as we create a luxurious and beautiful wreath to hang on your door this Christmas. After learning the basics of wreath making, we will decorate with silk and velvet ribbons, berries, cones and other festive decoration.