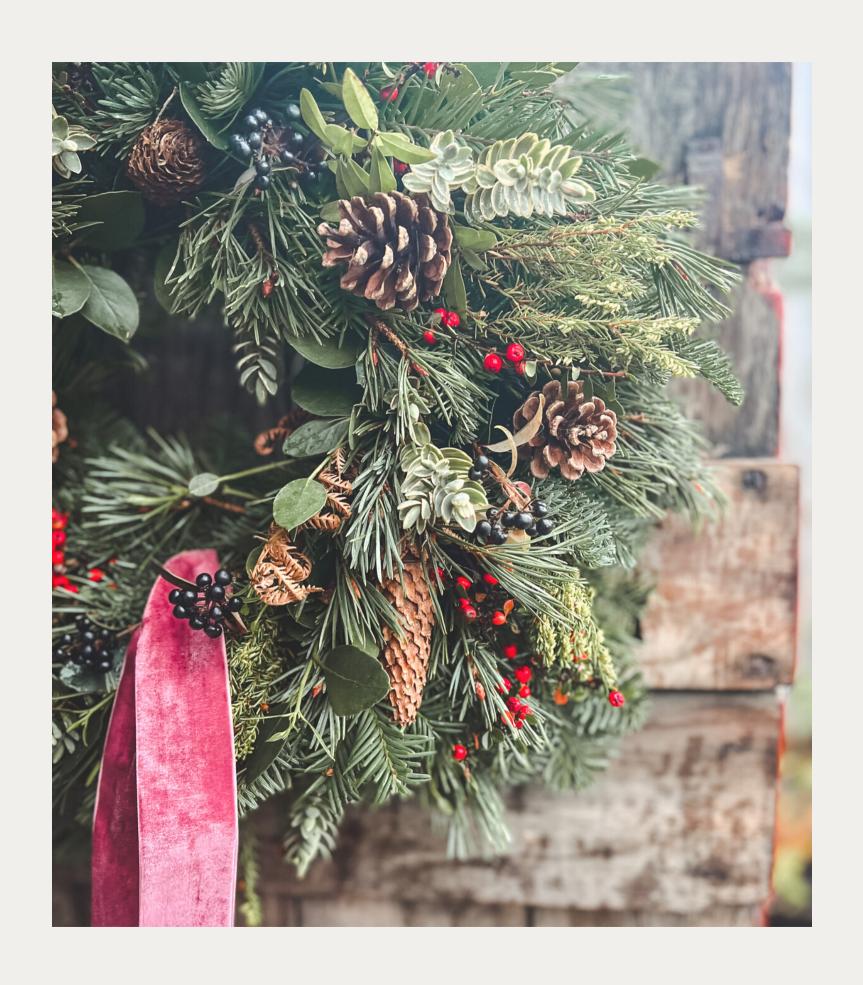

#### Festive door wreath

A 2 to 3 hour workshop where we learn the fundamentals of wreath making on a moss base. Starting from scratch we build our own seasonal door wreath, using the best ingredients and accessories.

#### Christmas at Manar

Join us at Manar for an evening of creativity, relaxation and fun as we create a luxurious and beautiful wreath to hang on your door this Christmas. After learning the basics of wreath making, we will decorate with silk and velvet ribbons, berries, cones and other festive decoration.

#### What's included:

- Luxury festive wreath (worth £80) to take home
- The joy and confidence to create your own wreath
- 5 star idylic setting on our historic Scottish estate
  - Wood fired Neapolitan pizzas
- Mulled Wine and Nozeco