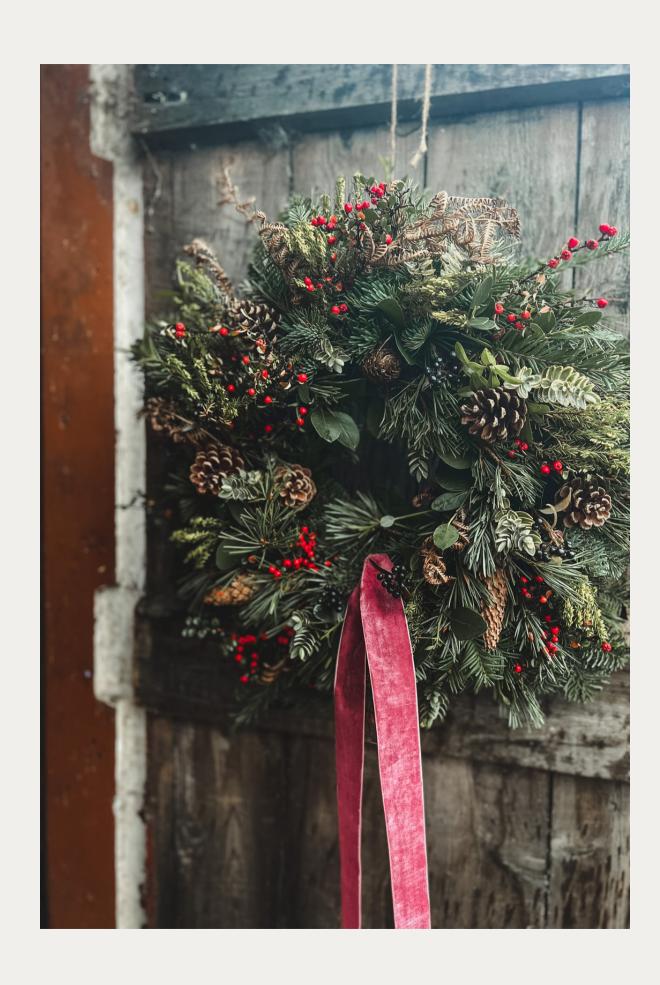

#### Festive door wreath

A 2 to 3 hour workshop where we learn the fundamentals of wreath making on a moss base. Starting from scratch we build our own seasonal door wreath, using the best ingredients and accessories.

#### Christmas at Manar

Join us at Manar for an evening of creativity, relaxation and fun as we create a luxurious and beautiful wreath to hang on your door this Christmas. After learning the basics of wreath making, we will decorate with silk and velvet ribbons, berries, cones and other festive decoration.