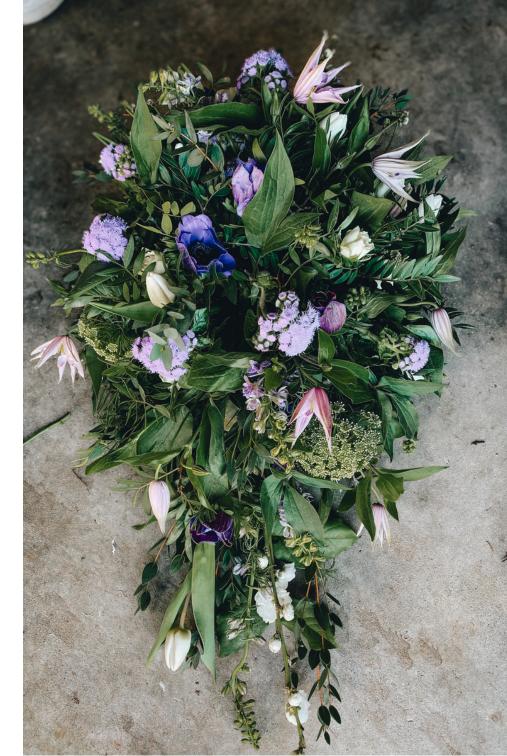

#### SINGLE ENDED SPRAYS

Avery popular 'teardrop' shape tribute. Made on a moss base and filled with seaonal flowers. sizes are measured lengthwise

75cm/2.5 ft - from £75 90cm/3ft - £120