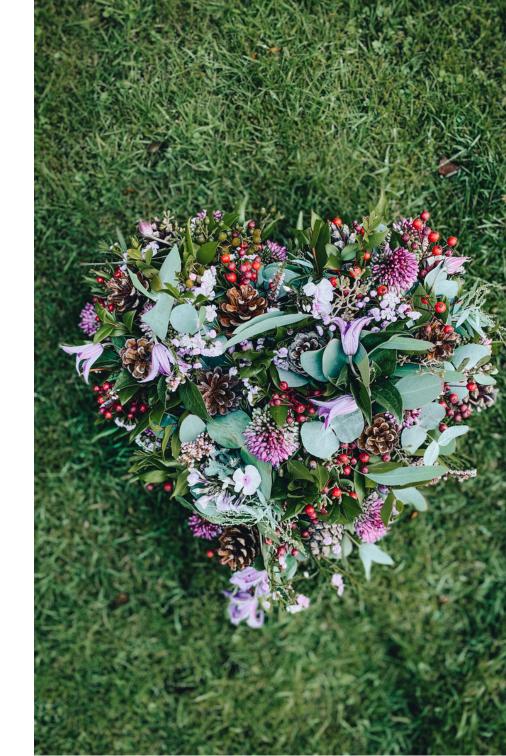

#### HEART WREATH

Solid heart tribute. Filled with flowers and foliage.

Fully mossed and decorated heart

approx 33cm/13" wide from £65 approx 48cm/19" wide from £100