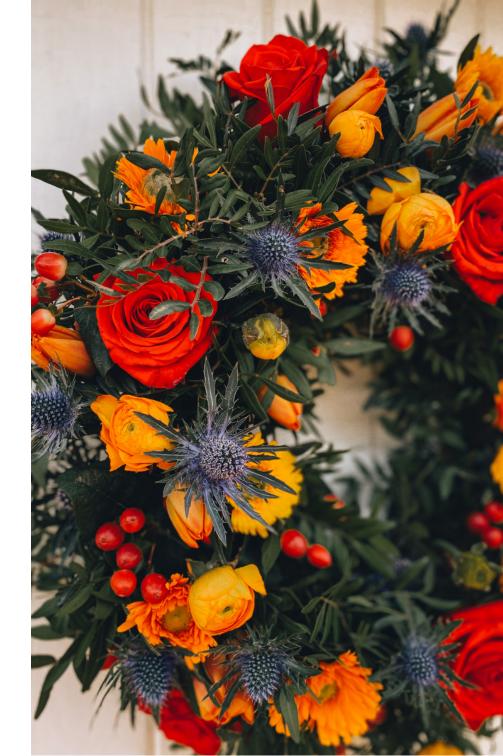

#### WREATH

A traditional wreath shape made with seasonal flowers and foliage. Available on a mossed recyclable wire base, or a mossed biodegradable base

Made on a mossed wire base 30cm (12 inches) diameter £50 45cm (18 inches) diameter £80

Mossed biodegradable wreath (sizes vary due to handmade nature of the bases) approx 40cm (16 inches) diameter £70 approx 50cm (20inches) diameter £85