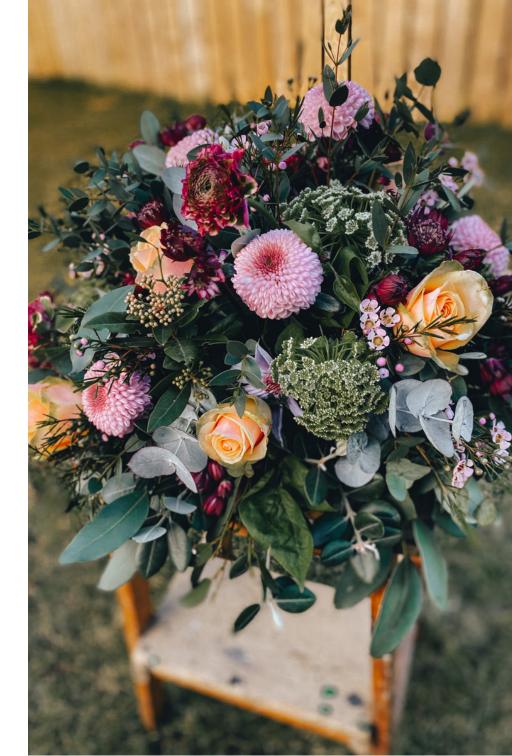

## POSIES

A classic round tribute arrangement, made with seasonal mixed flowers. Made on a moss and biodegradable base.

14" - £65 18" - £90